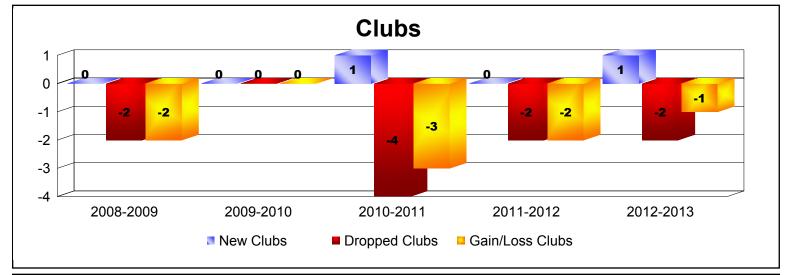

District 14 B

As of June 2013 Cumulative

| Year      | New<br>Clubs | Dropped<br>Clubs | Gain/<br>Loss<br>Clubs | New<br>Members | Charter<br>Members | Reinstate<br>Members | Transfer<br>Members | Total<br>Member<br>Added | Total<br>Members<br>Dropped | Gain/<br>Loss<br>Members |
|-----------|--------------|------------------|------------------------|----------------|--------------------|----------------------|---------------------|--------------------------|-----------------------------|--------------------------|
| 2008-2009 | 0            | -2               | -2                     | 69             | 0                  | 5                    | 11                  | 85                       | -134                        | -49                      |
| 2009-2010 | 0            | 0                | 0                      | 80             | 0                  | 5                    | 4                   | 89                       | -135                        | -46                      |
| 2010-2011 | 1            | -4               | -3                     | 74             | 24                 | 11                   | 11                  | 120                      | -152                        | -32                      |
| 2011-2012 | 0            | -2               | -2                     | 87             | 6                  | 0                    | 2                   | 95                       | -119                        | -24                      |
| 2012-2013 | 1            | -2               | -1                     | 88             | 35                 | 3                    | 7                   | 133                      | -108                        | 25                       |
| Average   | 0            | -2               | -2                     | 80             | 13                 | 5                    | 7                   | 104                      | -130                        | -25                      |