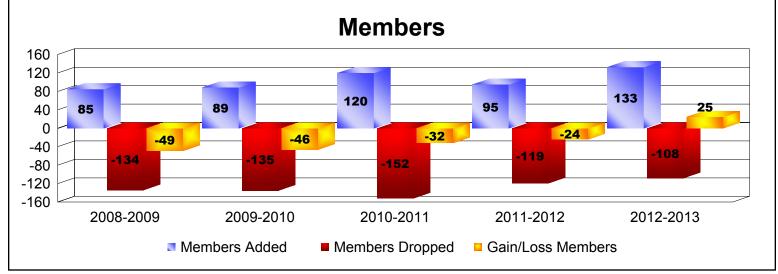

District 14 B

As of June 2013 Cumulative

| Year      | New<br>Clubs | Dropped<br>Clubs | Gain/<br>Loss<br>Clubs | New<br>Members | Charter<br>Members | Reinstate<br>Members | Transfer<br>Members | Total<br>Member<br>Added | Total<br>Members<br>Dropped | Gain/<br>Loss<br>Members |
|-----------|--------------|------------------|------------------------|----------------|--------------------|----------------------|---------------------|--------------------------|-----------------------------|--------------------------|
| 2008-2009 | 0            | -2               | -2                     | 69             | 0                  | 5                    | 11                  | 85                       | -134                        | -49                      |
| 2009-2010 | 0            | 0                | 0                      | 80             | 0                  | 5                    | 4                   | 89                       | -135                        | -46                      |
| 2010-2011 | 1            | -4               | -3                     | 74             | 24                 | 11                   | 11                  | 120                      | -152                        | -32                      |
| 2011-2012 | 0            | -2               | -2                     | 87             | 6                  | 0                    | 2                   | 95                       | -119                        | -24                      |
| 2012-2013 | 1            | -2               | -1                     | 88             | 35                 | 3                    | 7                   | 133                      | -108                        | 25                       |
| Average   | 0            | -2               | -2                     | 80             | 13                 | 5                    | 7                   | 104                      | -130                        | -25                      |